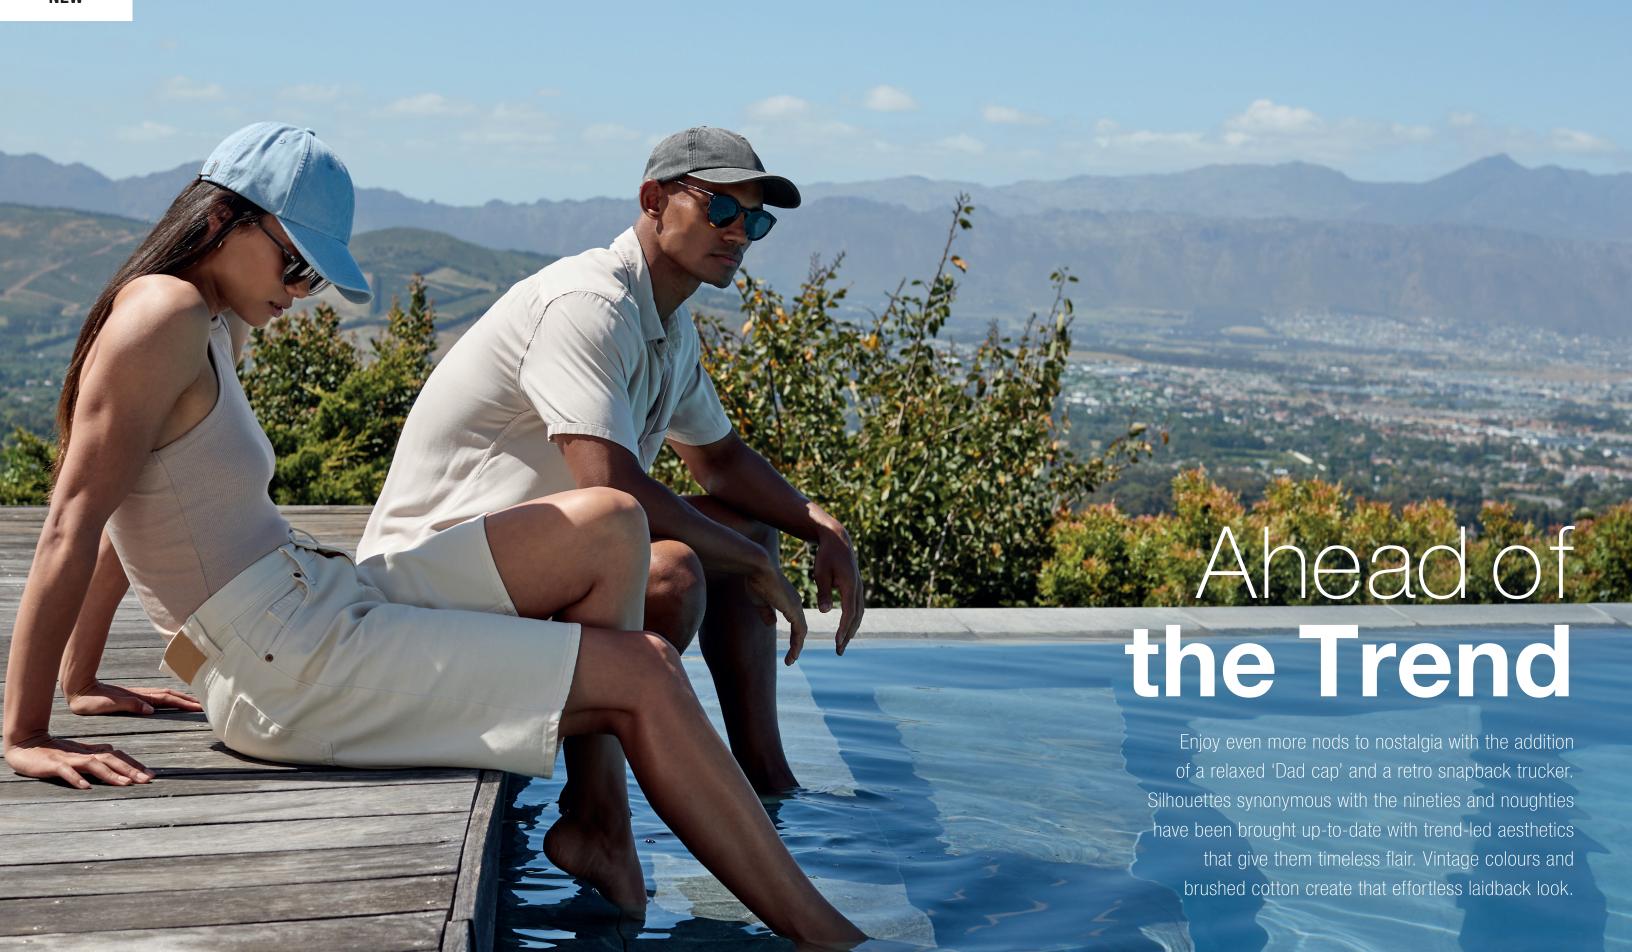

## New for SS24

For Spring/Summer 2024, Beechfield focuses on flexible styling, moving freely between technical performance features and timeless trends.

Showcasing a number of new styles, the collection refreshes retro looks with modern updates and introduces yet more signature silhouettes. The ever-expanding colour palette ensures all bases are covered with a combination of trend-led shades and classic aesthetics.