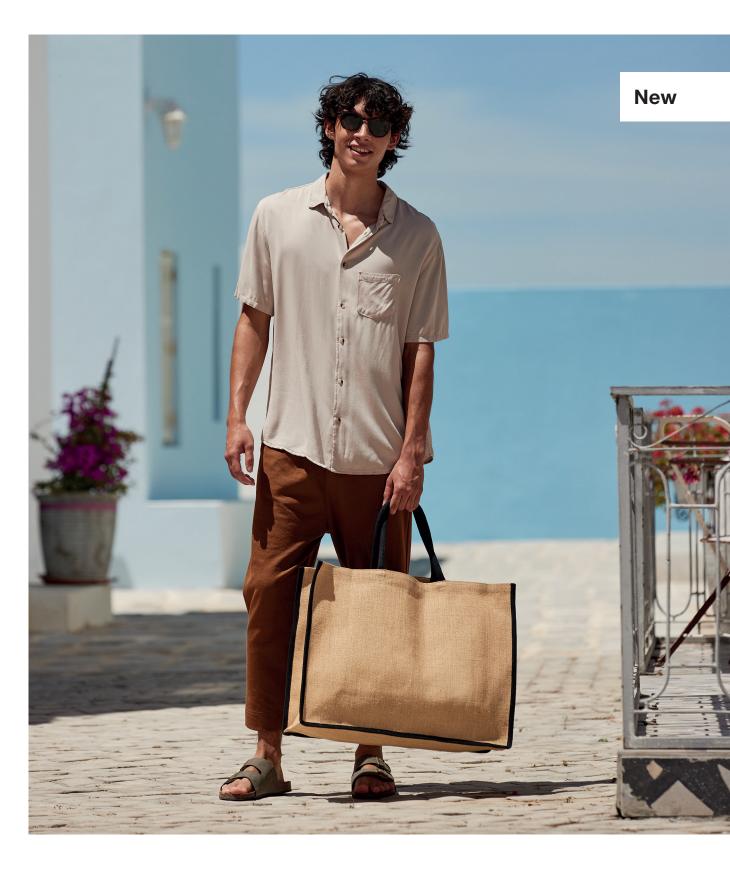

# all natural.

The Natural Starched collection introduces an array of angular silhouettes designed for boxy styling and structured storage. Still soft in aesthetic and organic in colour but super robust, these styles promise to pass the test of time. All-natural construction leaves traditional lamination behind.

#### Natural Starched Jute Midi Tote

**Available colours:** Black/Black, Natural, Natural/Black, Natural/Navy, Natural/Olive Green

W475 Natural Starched Jute Market Shopper

Available colours: Natural, Natural/Black, Natural/Navy, Natural/Olive Green, Natural/Orange Rust