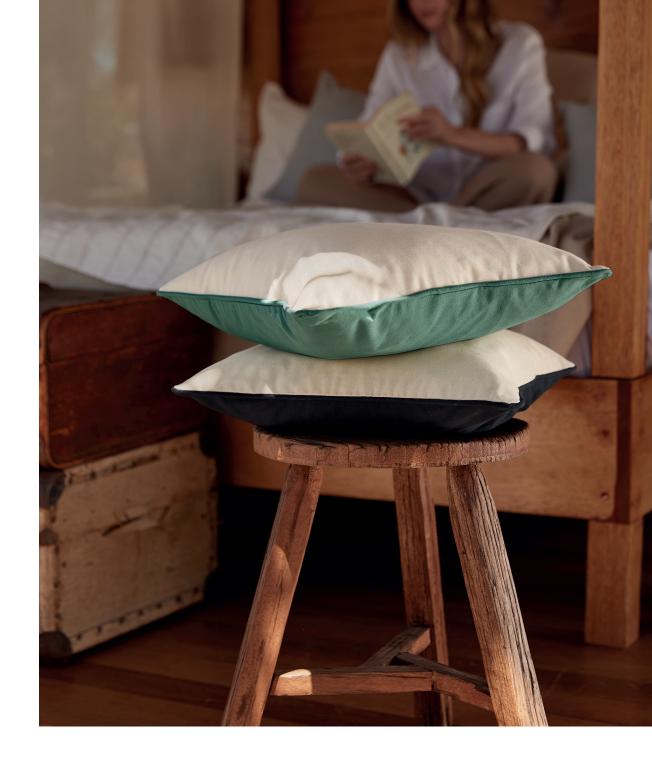

## heritage at home.

This season, minimal home decor is being given the Westford Mill touch with an expanded selection of pieces, from the kitchen to the bedroom and everywhere in between. Organic and Fairtrade cotton mean interiors can be styled even more sustainably with signature heritage charm.

W155 Organic Cotton Mesh Sacks Available colours: Natural

W350

Fairtrade Cotton Canvas Cushion Cover

Available colours: Black, Light Grey, Natural

Discover more

W355 Fairtrade Cotton Piped Cushion Cover

Available colours: Natural/Black, Natural/French Navy, Natural/Light Grey, Natural/Sage Green