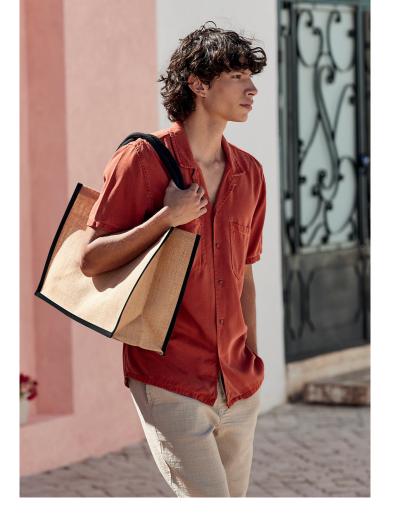

# all natural.

The Natural Starched collection introduces an array of angular silhouettes designed for boxy styling and structured storage. Still soft in aesthetic and organic in colour but super robust, these styles promise to pass the test of time. All-natural construction leaves traditional lamination behind.

W470 Natural Starched Jute Classic Shopper

Available colours: Black/Black, Natural, Natural/Black, Natural/Navy, Natural/Olive Green