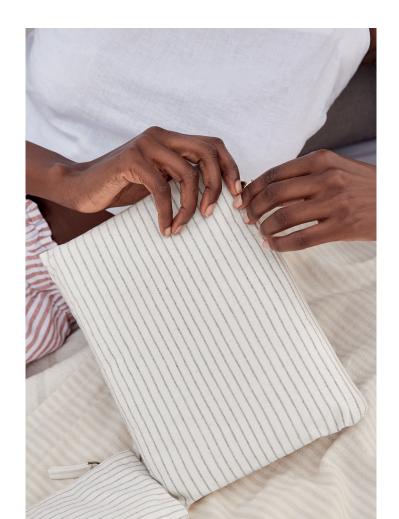

### true stripes.

Some trends come and go but a stripe is timelessly classic. The Striped collection elevates a soft, minimal aesthetic with a subtle hint of colour and a touch of heritage charm. Made from 100% organic cotton, this is another welcome step towards a more sustainable future and more conscious style choices.

W253 Striped Organic Cotton Accessory Pouch

Available colours: Grey Stripe, Red Stripe

W251 Striped Organic Cotton Tote Available colours: Grey Stripe, Red Stripe

W255 Striped Organic Cotton Shopper Available colours: Grey Stripe, Red Stripe