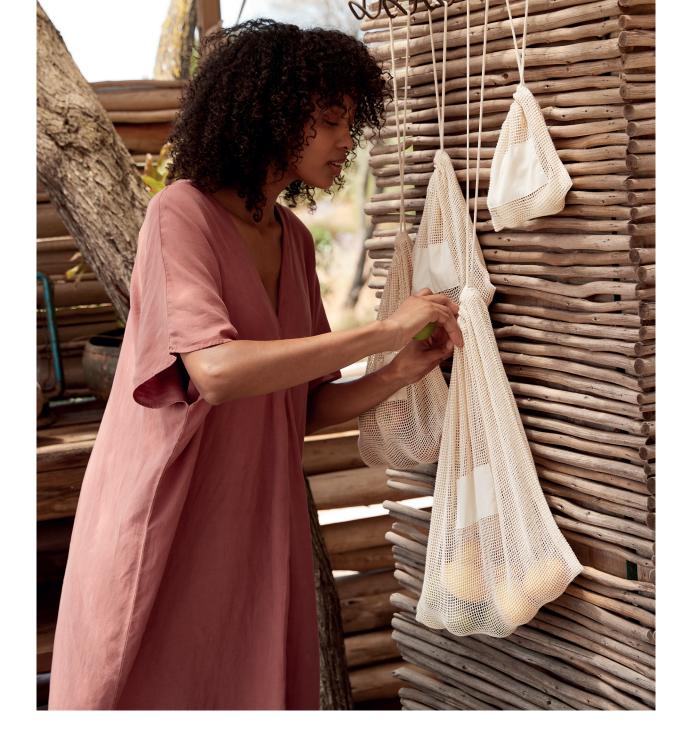

## heritage at home.

This season, minimal home decor is being given the Westford Mill touch with an expanded selection of pieces, from the kitchen to the bedroom and everywhere in between. Organic and Fairtrade cotton mean interiors can be styled even more sustainably with signature heritage charm.

W155 Organic Cotton Mesh Sacks Available colours: Natural

W350

Fairtrade Cotton Canvas Cushion Cover

Available colours: Black, Light Grey, Natural

Discover more

W355 Fairtrade Cotton Piped Cushion Cover

Available colours: Natural/Black, Natural/French Navy, Natural/Light Grey, Natural/Sage Green