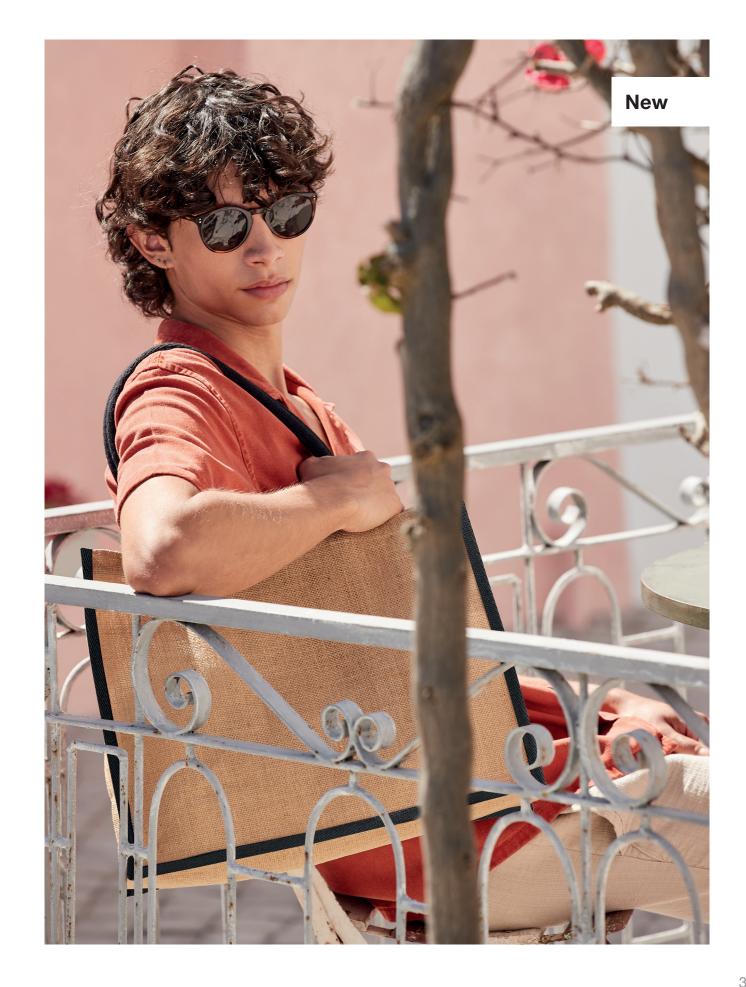

# all natural.

The Natural Starched collection introduces an array of angular silhouettes designed for boxy styling and structured storage. Still soft in aesthetic and organic in colour but super robust, these styles promise to pass the test of time. All-natural construction leaves traditional lamination behind.

W470 Natural Starched Jute Classic Shopper

Available colours: Black/Black, Natural, Natural/Black, Natural/Navy, Natural/Olive Green