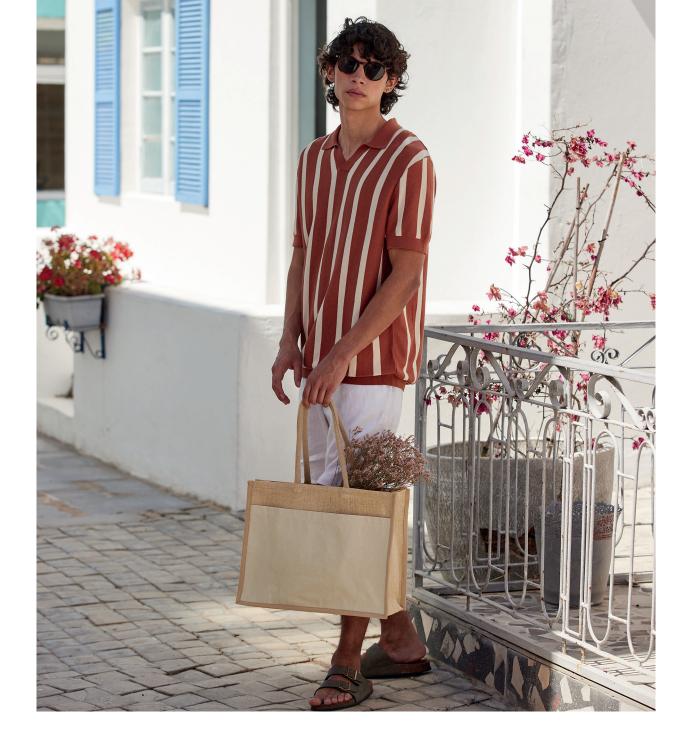

# all natural.

The Natural Starched collection introduces an array of angular silhouettes designed for boxy styling and structured storage. Still soft in aesthetic and organic in colour but super robust, these styles promise to pass the test of time. All-natural construction leaves traditional lamination behind.

W470 Natural Starched Jute Classic Shopper

Available colours: Black/Black, Natural, Natural/Black, Natural/Navy, Natural/Olive Green