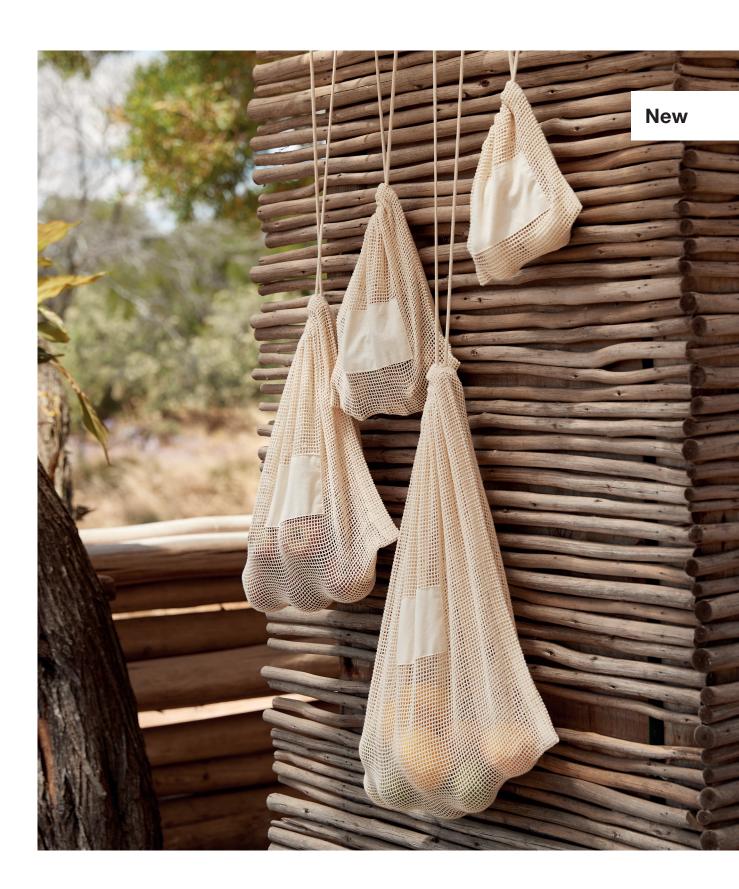

W155 Organic Cotton Mesh Sacks Available colours: Natural

W350

Fairtrade Cotton Canvas Cushion Cover

Available colours: Black, Light Grey, Natural

Discover more

W355 Fairtrade Cotton Piped Cushion Cover

Available colours: Natural/Black, Natural/French Navy, Natural/Light Grey, Natural/Sage Green