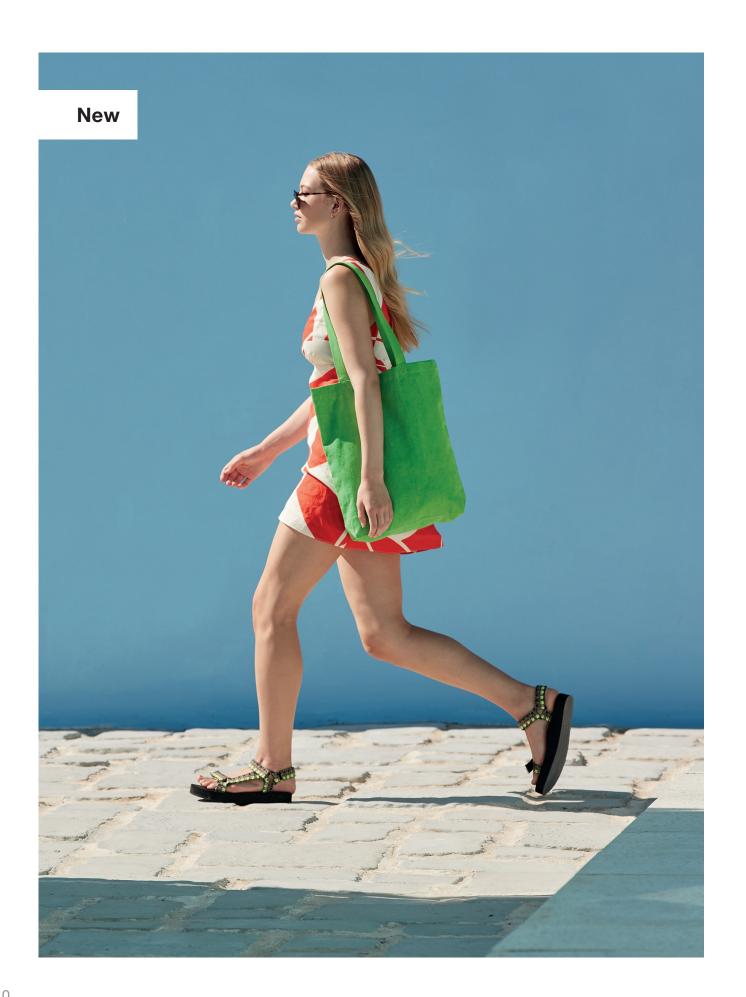

# EarthAware.

Add a pop of colour wherever you go with a palette that's all about making a bold statement. Made from 100% organic twill cotton, the conscious EarthAware® collection is another step in the right sustainable direction.

### W691 EarthAware® Organic Twill Tote

Available colours: Apple Green, Cornflower Blue, Natural, Orange, Raspberry Pink, Sunflower, Violet

W695 EarthAware<sup>®</sup> Organic Twill Shopper

Available colours: Apple Green, Cornflower Blue, Natural, Orange, Raspberry Pink, Sunflower, Violet