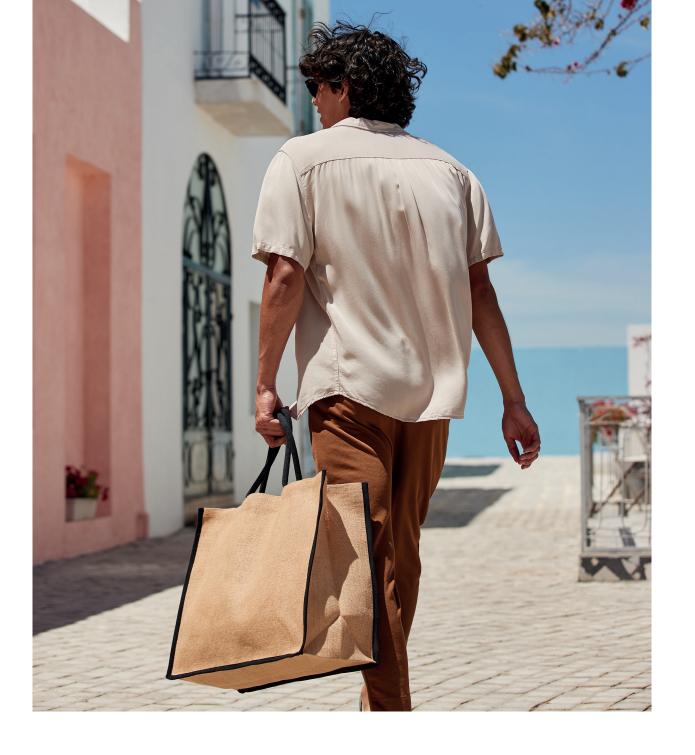

# all natural.

The Natural Starched collection introduces an array of angular silhouettes designed for boxy styling and structured storage. Still soft in aesthetic and organic in colour but super robust, these styles promise to pass the test of time. All-natural construction leaves traditional lamination behind.

#### Natural Starched Jute Midi Tote

**Available colours:** Black/Black, Natural, Natural/Black, Natural/Navy, Natural/Olive Green

W475 Natural Starched Jute Market Shopper

Available colours: Natural, Natural/Black, Natural/Navy, Natural/Olive Green, Natural/Orange Rust