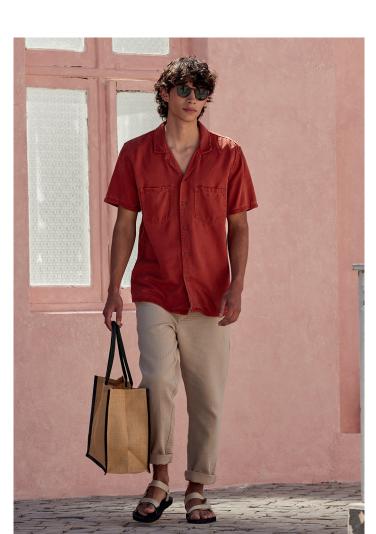

# all natural.

The Natural Starched collection introduces an array of angular silhouettes designed for boxy styling and structured storage. Still soft in aesthetic and organic in colour but super robust, these styles promise to pass the test of time. All-natural construction leaves traditional lamination behind.

W470 Natural Starched Jute Classic Shopper

Available colours: Black/Black, Natural, Natural/Black, Natural/Navy, Natural/Olive Green