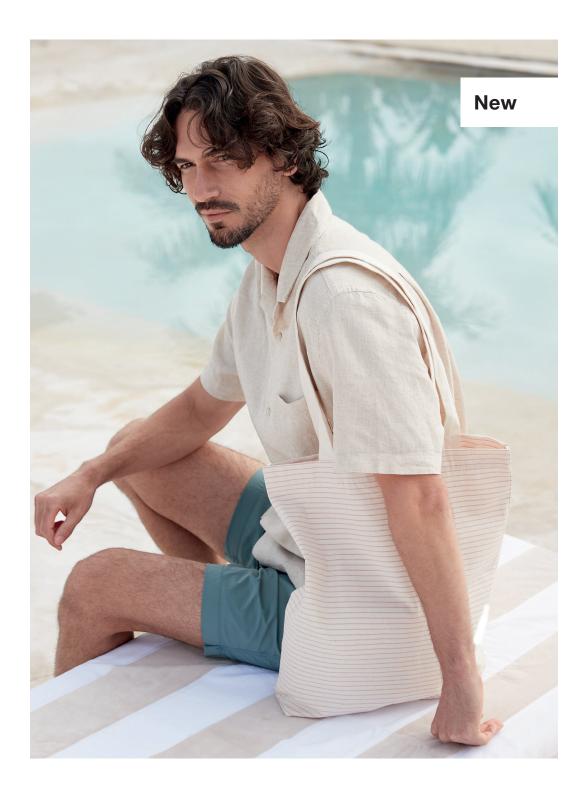

### true stripes.

Some trends come and go but a stripe is timelessly classic. The Striped collection elevates a soft, minimal aesthetic with a subtle hint of colour and a touch of heritage charm. Made from 100% organic cotton, this is another welcome step towards a more sustainable future and more conscious style choices.

W253 Striped Organic Cotton Accessory Pouch

Available colours: Grey Stripe, Red Stripe

W251 Striped Organic Cotton Tote Available colours: Grey Stripe, Red Stripe

W255 Striped Organic Cotton Shopper Available colours: Grey Stripe, Red Stripe