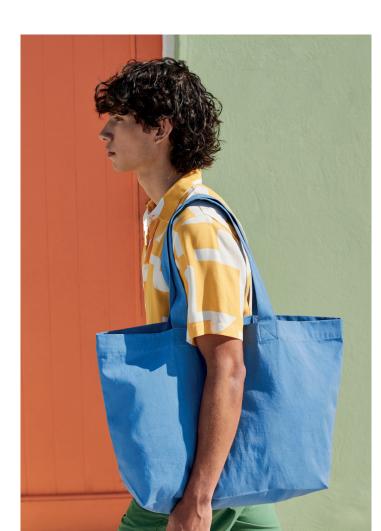

### cotton in conversion.

Our InCo. Cotton collection uses organic fabric produced by farmers moving towards more planet-friendly practices. Each style provides quality and practicality at an affordable price, making eco-aware choices more and more accessible. The perfect way to style more sustainably.

W160 Organic Cotton InCo. Gymsac

Available colours: Black, Dusty Blue, Dusty Green, French Navy, Natural, Terracotta, White

W165 Organic Cotton InCo. Maxi Bag for Life

Available colours: Black, Dusty Blue, Dusty Green, French Navy, Natural, Terracotta, White

### W161

nic Cotton InCo. Bag for Life

Available colours: Black, Dusty Blue, Dusty Green, French Navy, Natural, Terracotta, White